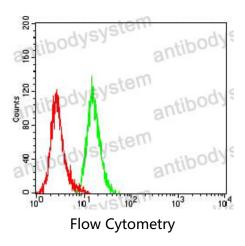

## Data Image

Flow cytometric analysis of Hela cells using MSLN mouse mAb (green) and negative control (red).