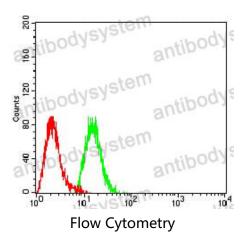

## Data Image

Flow cytometric analysis of Hela cells using MTA1 mouse mAb (green) and negative control (red).