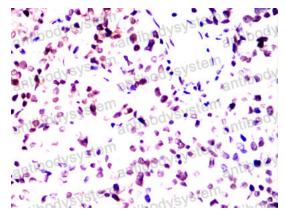

Recombinant Proteins & Antibodies

Immunohistochemical

Immunohistochemical

Immunohistochemical

Immunohistochemical analysis of paraffinembedded human bladder tissues using ATM mouse mAb with DAB staining.

Immunohistochemical analysis of paraffinembedded human gastric cancer tissues using ATM mouse mAb with DAB staining.

Immunohistochemical analysis of paraffinembedded Mouse liver tissues using ATM mouse mAb with DAB staining.

 $\mathbf{\nabla}$ 

**Recombinant Proteins & Antibodies** 

Immunohistochemical

Immunohistochemical

Immunohistochemical analysis of paraffinembedded Rat kidney tissues using ATM mouse mAb with DAB staining.

Immunohistochemical

Immunohistochemical analysis of paraffinembedded Rabbit liver tissues using ATM mouse mAb with DAB staining.