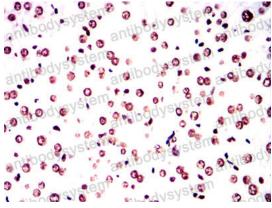

Recombinant Proteins & Antibodies

Immunohistochemical

Immunohistochemical

Immunohistochemical

Immunohistochemical analysis of paraffinembedded human bladder tissues using ATM mouse mAb with DAB staining.

Immunohistochemical analysis of paraffinembedded human gastric cancer tissues using ATM mouse mAb with DAB staining.

Immunohistochemical analysis of paraffinembedded Mouse liver tissues using ATM mouse mAb with DAB staining.

 $\mathbf{\nabla}$ 

**Recombinant Proteins & Antibodies** 

Immunohistochemical

Immunohistochemical

Immunohistochemical analysis of paraffinembedded Rat kidney tissues using ATM mouse mAb with DAB staining.

Immunohistochemical

Immunohistochemical analysis of paraffinembedded Rabbit liver tissues using ATM mouse mAb with DAB staining.