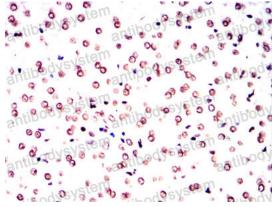

Immunohistochemical analysis of paraffinembedded Mouse liver tissues using ATM mouse mAb with DAB staining.

 $\mathbf{\nabla}$ 

**Recombinant Proteins & Antibodies** 

Immunohistochemical

Immunohistochemical