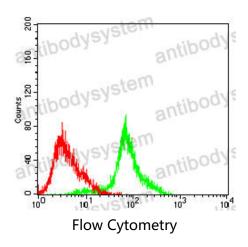

## Data Image

Flow cytometric analysis of Hela cells using ATM mouse mAb (green) and negative control (red).

Flow cytometric analysis of COS-7 cells using ATM mouse mAb (green) and negative control (red).