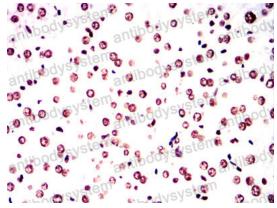

Immunohistochemical analysis of paraffinembedded Mouse liver tissues using ATM mouse mAb with DAB staining.

 $\mathbf{\nabla}$ 

**Recombinant Proteins & Antibodies** 

Immunohistochemical

Immunohistochemical