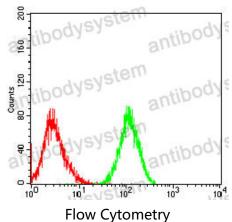

## Data Image

Flow cytometric analysis of Hela cells using ATM mouse mAb (green) and negative control (red).

Flow cytometric analysis of COS-7 cells using ATM mouse mAb (green) and negative control (red).