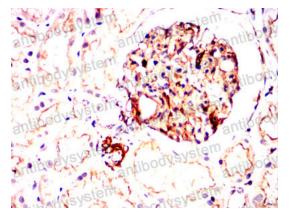

Immunohistochemical analysis of paraffinembedded human kidney tissues using ATM mouse mAb with DAB staining.

#### Recombinant Proteins & Antibodies

Immunohistochemical

Immunohistochemical analysis of paraffinembedded human kidney tissues using ATM mouse mAb with DAB staining.

**Immunohistochemical** 

Immunohistochemical analysis of paraffinembedded human gastric cancer tissues using ATM mouse mAb with DAB staining.