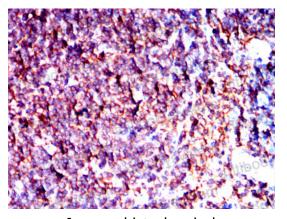

Immunohistochemical

Immunohistochemical analysis of paraffinembedded Mouse spleen tissues using ATM mouse mAb with DAB staining.