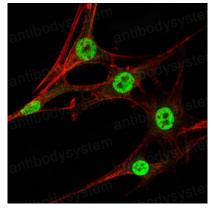

Immunofluorescence

Immunofluorescence analysis of NIH/3T3 cells using ATM mouse mAb (green). Blue: DRAQ5 fluorescent DNA dye. Red: Actin filaments have been labeled with Alexa Fluor- 555 phalloidin.

**Immunohistochemical** 