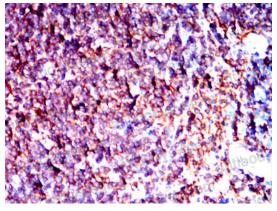

Immunohistochemical

Immunohistochemical analysis of paraffinembedded Mouse spleen tissues using ATM mouse mAb with DAB staining.