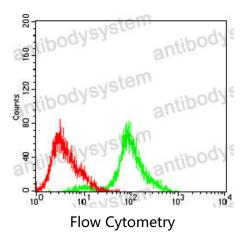

### Data Image

Flow cytometric analysis of Hela cells using ATM mouse mAb (green) and negative control (red).

Flow cytometric analysis of COS-7 cells using ATM mouse mAb (green) and negative control (red).