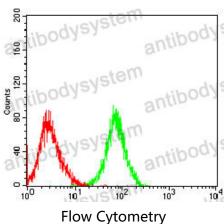

### Data Image

Flow cytometric analysis of Hela cells using ATM mouse mAb (green) and negative control (red).

Flow cytometric analysis of COS-7 cells using ATM mouse mAb (green) and negative control (red).