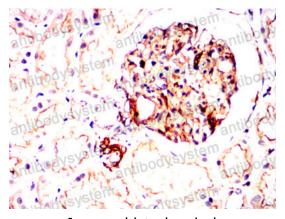

Immunohistochemical analysis of paraffinembedded human kidney tissues using ATM mouse mAb with DAB staining.

#### Recombinant Proteins & Antibodies

Immunohistochemical

Immunohistochemical analysis of paraffinembedded human kidney tissues using ATM mouse mAb with DAB staining.

**Immunohistochemical** 

Immunohistochemical analysis of paraffinembedded human gastric cancer tissues using ATM mouse mAb with DAB staining.