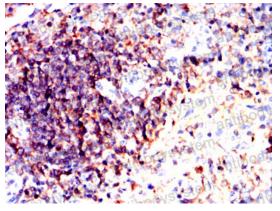

Immunohistochemical

Immunohistochemical analysis of paraffinembedded Mouse spleen tissues using ATM mouse mAb with DAB staining.