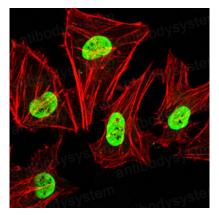

#### Recombinant Proteins & Antibodies

Immunofluorescence

Immunofluorescence analysis of Hela cells using ATM mouse mAb (green). Blue: DRAQ5 fluorescent DNA dye. Red: Actin filaments have been labeled with Alexa Fluor- 555 phalloidin.