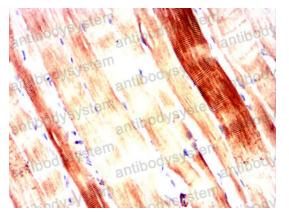

### Recombinant Proteins & Antibodies

Immunohistochemical

Immunohistochemical analysis of paraffinembedded Rat myocardium tissues using ATM mouse mAb with DAB staining.

Immunohistochemical

Immunohistochemical analysis of paraffinembedded Rabbit spleen tissues using ATM mouse mAb with DAB staining.