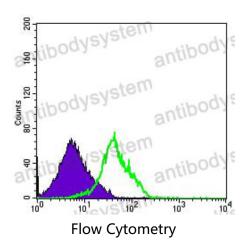

## Data Image

Flow cytometric analysis of RAJI cells using CD94 mouse mAb (green) and negative control (purple).