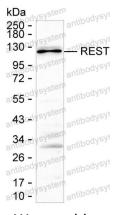

## Data Image

Western blot analysis using REST mouse mAb against HeLa lysate

Western blot