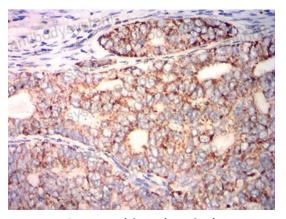

Immunohistochemical

Immunohistochemical analysis of paraffinembedded human cervical cancer tissues using PLA2G7 mouse mAb with DAB staining.