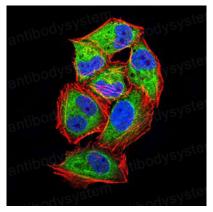

## Data Image

Immunofluorescence

Immunofluorescence analysis of Hela cells using PLA2G7 mouse mAb (green). Blue: DRAQ5 fluorescent DNA dye. Red: Actin filaments have been labeled with Alexa Fluor- 555 phalloidin.