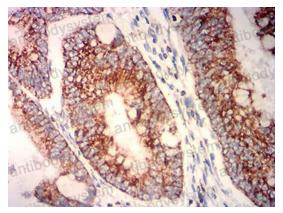

### Recombinant Proteins & Antibodies

Immunohistochemical

Immunohistochemical analysis of paraffinembedded human rectum cancer tissues using PLA2G7 mouse mAb with DAB staining.