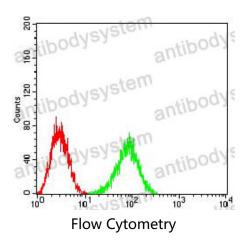

## Data Image

Flow cytometric analysis of HL-60 cells using CD148 mouse mAb (green) and negative control (red).