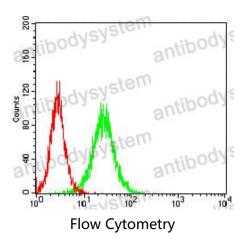

## Data Image

Flow cytometric analysis of Hela cells using RBL2 mouse mAb (green) and negative control (red).