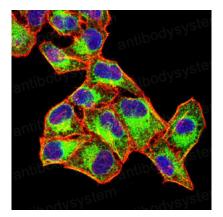

#### Recombinant Proteins & Antibodies

Immunofluorescence

Immunofluorescence analysis of Hela cells using FGL1 mouse mAb (green). Blue: DRAQ5 fluorescent DNA dye. Red: Actin filaments have been labeled with Alexa Fluor- 555 phalloidin.