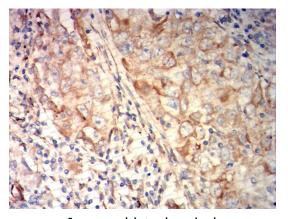

**Immunohistochemical** 

Immunohistochemical analysis of paraffinembedded human rectal cancer tissues using FGL1 mouse mAb with DAB staining.

Immunohistochemical

Immunohistochemical analysis of paraffinembedded human lung cancer tissues using FGL1 mouse mAb with DAB staining.