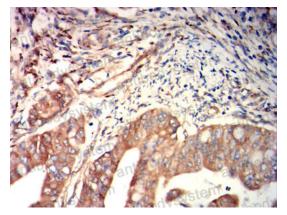

**Immunohistochemical** 

Immunohistochemical analysis of paraffinembedded human rectal cancer tissues using FGL1 mouse mAb with DAB staining.

Immunohistochemical

Immunohistochemical analysis of paraffinembedded human lung cancer tissues using FGL1 mouse mAb with DAB staining.

### Recombinant Proteins & Antibodies

Immunohistochemical

Immunohistochemical analysis of paraffinembedded human lung cancer tissues using FGL1 mouse mAb with DAB staining.