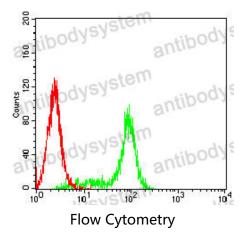

## Data Image

Flow cytometric analysis of Hela cells using FGL1 mouse mAb (green) and negative control (red).

Flow cytometric analysis of HepG2 cells using FGL1 mouse mAb (green) and negative control (red).