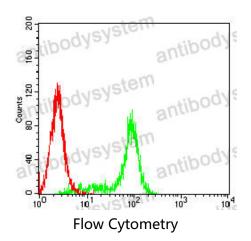

## Data Image

Flow cytometric analysis of Hela cells using FGL1 mouse mAb (green) and negative control (red).

Flow cytometric analysis of HepG2 cells using FGL1 mouse mAb (green) and negative control (red).