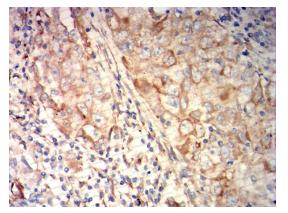

**Immunohistochemical** 

Immunohistochemical analysis of paraffinembedded human rectal cancer tissues using FGL1 mouse mAb with DAB staining.

Immunohistochemical

Immunohistochemical analysis of paraffinembedded human lung cancer tissues using FGL1 mouse mAb with DAB staining.

### Recombinant Proteins & Antibodies

Immunohistochemical

Immunohistochemical analysis of paraffinembedded human lung cancer tissues using FGL1 mouse mAb with DAB staining.