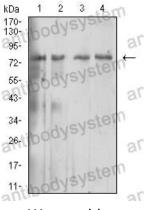

## Data Image

Western blot

Western blot analysis using IL10RB mouse mAb against Hela (1), Jurkat (2), Ramos (3), and Raji (4) cell lysate.