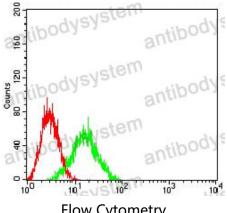

## Data Image

Flow Cytometry

Western blot

Flow cytometric analysis of HL-60 cells using IL10RB mouse mAb (green) and negative control (red).

Western blot analysis using IL10RB mouse mAb against Hela (1), Jurkat (2), Ramos (3), Raji (4), and C6 (5) cell lysate.