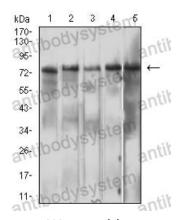

## Data Image

Flow Cytometry

Western blot

Flow cytometric analysis of HL-60 cells using IL10RB mouse mAb (green) and negative control (red).

Western blot analysis using IL10RB mouse mAb against Hela (1), Jurkat (2), Ramos (3), Raji (4), and C6 (5) cell lysate.