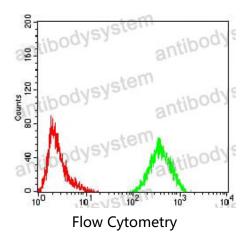

## Data Image

Flow cytometric analysis of HeLa cells using FOXM1 mouse mAb (green) and negative control (red).