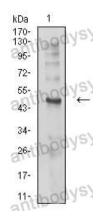

## Data Image

Flow Cytometry

Western blot

Flow cytometric analysis of SK-N-SH cells using CHRND mouse mAb (green) and negative control (red).

Western blot analysis using CHRND mouse mAb against C6 (1) cell lysate.