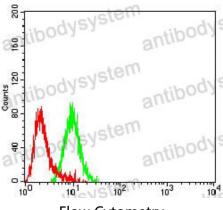

## Data Image

Flow Cytometry

Western blot

Flow cytometric analysis of SK-N-SH cells using CHRND mouse mAb (green) and negative control (red).

Western blot analysis using CHRND mouse mAb against C6 (1) cell lysate.