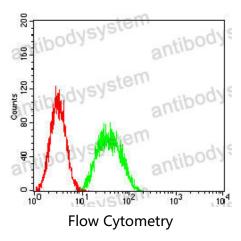

## Data Image

Flow cytometric analysis of SK-OV-3 cells using PAX8 mouse mAb (green) and negative control (red).