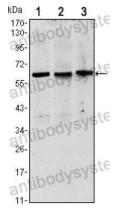

## Data Image

Western blot

Western blot analysis using PAX8 mouse mAb against Hela (1)HEK293 (2) and Raji (3) cell lysate.