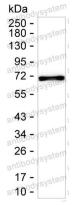

## Data Image

Western blot

Result: RHG09901 can detect LTB by Western blotting.