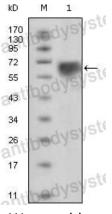

## Data Image

Western blot

Western blot analysis using TYRO3 mouse mAb against extracellular domain of human TYRO3 (aa41-429).