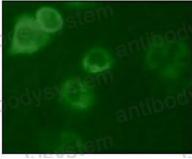

## Data Image

mAb (green).

Immunofluorescence analysis of Hela (Left) and MCF-7 (Right) cells using Tyro3 mouse

Immunofluorescence