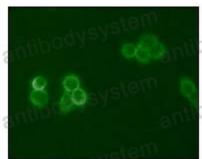

## Data Image

mAb (green).

Immunofluorescence analysis of Hela (Left) and MCF-7 (Right) cells using Tyro3 mouse

Immunofluorescence