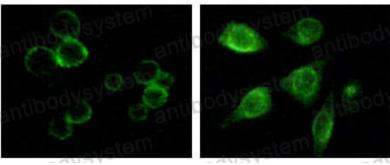

## Data Image

Immunofluorescence

Immunofluorescence staining of methanolfixed MCF-7 and HepG2 cells showing membrane and cytoplasmic localization.