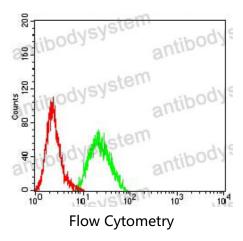

## Data Image

Flow cytometric analysis of SK-N-SH cells using CHRNB3 mouse mAb (green) and negative control (red).