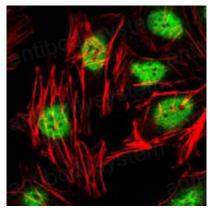

## Data Image

Immunofluorescence

Immunofluorescence analysis of Hela cells using ZBTB16 mouse mAb (green). Red: Actin filaments have been labeled with Alexa Fluor-555 phalloidin.

Western blot

Western blot analysis using ZBTB16 mouse mAb against Hela (1) cell lysate.