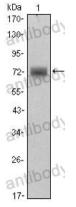

## Data Image

Immunofluorescence

Immunofluorescence analysis of Hela cells using ZBTB16 mouse mAb (green). Red: Actin filaments have been labeled with Alexa Fluor-555 phalloidin.

Western blot

Western blot analysis using ZBTB16 mouse mAb against Hela (1) cell lysate.