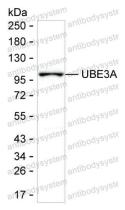

on 1 mg/ml

Purity >95% as determined by SDS-PAGE.

**Clonality** Monoclonal

Isotype IgG1

**Applications** WB

**Target** 

Oncogenic protein-associated protein E6-AP, Ubiquitin-protein ligase

E3A, UBE3A, E6AP ubiquitin-protein ligase, HPVE6A, EPVE6AP, HECT-type

ubiquitin transferase E3A, E6AP, Human papillomavirus E6-associated

protein, Renal carcinoma antigen NY-REN-54

Purification Protein A/G purified from cell culture supernatant.

Endotoxin level Please contact with the lab for this information.

Accession Q05086





## Recombinant Proteins & Antibodies

Use a manual defrost freezer and avoid repeated freeze-thaw cycles.

Stability and Storage Store at 4°C short term (1-2 weeks). Store at -20°C 12 months. Store at -

80°C long term.

Note For research use only.

## Data Image



Western blot

Western blot analysis using UBE3A mouse mAb