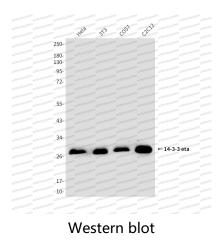

## Data Image

Western blot analysis of 14-3-3 eta/YWHAH in Hela, 3T3, COS7 and C2C12 lysates using 14-3-3 eta/YWHAH antibody.