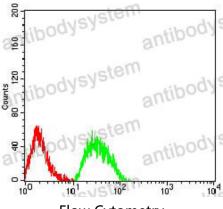

## Data Image

Flow Cytometry

Western blot

Flow cytometric analysis of SK-N-SH cells using CHRNE mouse mAb (green) and negative control (red).

Western blot analysis using CHRNE mouse mAb against C6 (1) cell lysate.