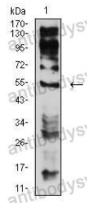

## Data Image

Flow Cytometry

Western blot

Flow cytometric analysis of SK-N-SH cells using CHRNE mouse mAb (green) and negative control (red).

Western blot analysis using CHRNE mouse mAb against C6 (1) cell lysate.