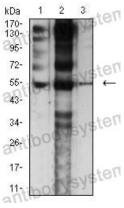

## Data Image

Western blot

Western blot analysis using CHRNE mouse mAb against Jurkat (1), C6 (2), and SK-N-SH (2) cell lysate.