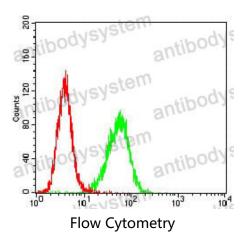

## Data Image

Flow cytometric analysis of Hela cells using TFF2 mouse mAb (green) and negative control (red).