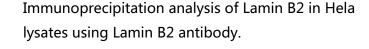

## Data Image

Immunoprecipitation

Western blot

Western blot analysis of Lamin B2 in HCT116, mouse Embryo and Jurkat lysates using Lamin B2 antibody.