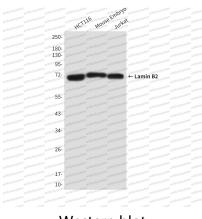

## Data Image

Immunoprecipitation

Western blot

Western blot analysis of Lamin B2 in HCT116, mouse Embryo and Jurkat lysates using Lamin B2 antibody.