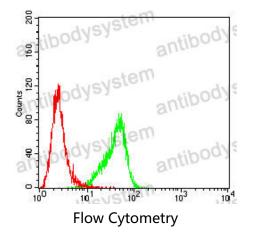

## Data Image

Flow cytometric analysis of Hela cells using PAX2 mouse mAb (green) and negative control (red).