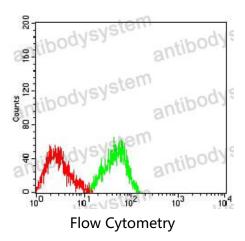

## Data Image

Flow cytometric analysis of SW480 cells using MUC2 mouse mAb (green) and negative control (red).