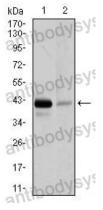

## Data Image

Western blot

Western blot analysis using PAX5 mouse mAb against Raji (1), and EVC-304 (2) cell lysate.