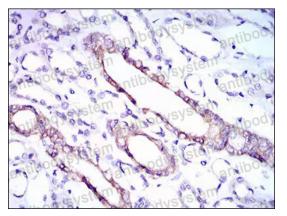

## Data Image

embedded kidney tissues using RPL18A mouse mAbwith DAB staining

Immunohistochemical analysis of paraffin-

Immunohistochemical

Western blot

Western blot analysis using RPL18A mouse mAb against NIH3T3(1), HEK293 (2), HL60 (3), Jurkat (4)Raji (5), MOLT4 (6), and HeLa (7) celllysate.