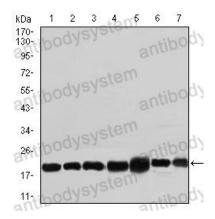

## Data Image

embedded kidney tissues using RPL18A mouse mAbwith DAB staining

Immunohistochemical analysis of paraffin-

Immunohistochemical

Western blot

Western blot analysis using RPL18A mouse mAb against NIH3T3(1), HEK293 (2), HL60 (3), Jurkat (4)Raji (5), MOLT4 (6), and HeLa (7) celllysate.