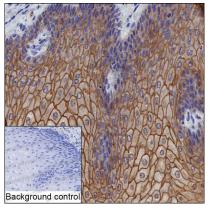

## Data Image

**Immunohistochemical** 

IHC-P analysis of esophagus tissue by DSC2 antibody (RHF94102). IHC-P was performed using sections of the formalin-fixed paraffin-embedded esophagus tissue. . Result: Squamous epithelial cells are positively stained at the cell membrane.;...