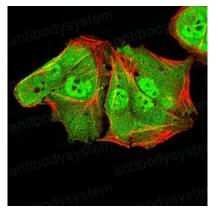

#### Recombinant Proteins & Antibodies

Immunofluorescence

Immunofluorescence analysis of Hela cells using ALDH6A1 mouse mAb (green). Blue: DRAQ5 fluorescent DNA dye. Red: Actin filaments have been labeled with Alexa Fluor- 555 phalloidin.