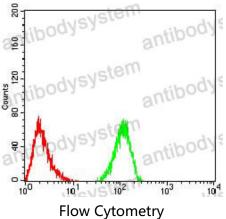

## Data Image

Flow cytometric analysis of Hela cells using ALDH6A1 mouse mAb (green) and negative control (red).

**Immunofluorescence** 

Immunofluorescence analysis of Hela cells using ALDH6A1 mouse mAb. Blue: DRAQ5 fluorescent DNA dye. Red: Actin filaments have been labeled with Alexa Fluor- 555 phalloidin.