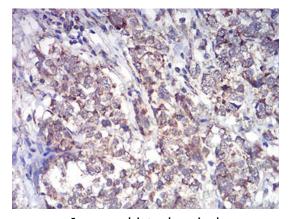

**Immunohistochemical** 

Immunohistochemical analysis of paraffinembedded human ovarian cancer tissues using ALDH6A1 mouse mAb with DAB staining.

**Immunohistochemical** 

Immunohistochemical analysis of paraffinembedded human bladder cancer tissues using ALDH6A1 mouse mAb with DAB staining.