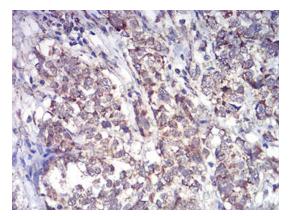

**Immunohistochemical** 

Immunohistochemical analysis of paraffinembedded human ovarian cancer tissues using ALDH6A1 mouse mAb with DAB staining.

**Immunohistochemical** 

Immunohistochemical analysis of paraffinembedded human bladder cancer tissues using ALDH6A1 mouse mAb with DAB staining.

### Recombinant Proteins & Antibodies

Immunohistochemical

Immunohistochemical analysis of paraffinembedded human bladder cancer tissues using ALDH6A1 mouse mAb with DAB staining.