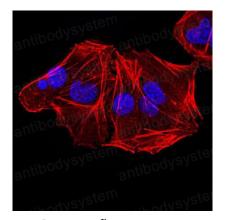

## Data Image

Flow cytometric analysis of Hela cells using ALDH6A1 mouse mAb (green) and negative control (red).

**Immunofluorescence** 

Immunofluorescence analysis of Hela cells using ALDH6A1 mouse mAb. Blue: DRAQ5 fluorescent DNA dye. Red: Actin filaments have been labeled with Alexa Fluor- 555 phalloidin.