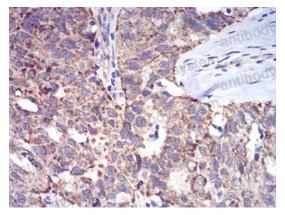

**Immunohistochemical** 

Immunohistochemical analysis of paraffinembedded human ovarian cancer tissues using ALDH6A1 mouse mAb with DAB staining.

**Immunohistochemical** 

Immunohistochemical analysis of paraffinembedded human bladder cancer tissues using ALDH6A1 mouse mAb with DAB staining.

### Recombinant Proteins & Antibodies

Immunohistochemical

Immunohistochemical analysis of paraffinembedded human bladder cancer tissues using ALDH6A1 mouse mAb with DAB staining.