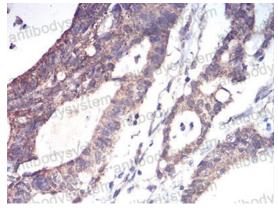

**Immunohistochemical** 

Immunohistochemical analysis of paraffinembedded human rectum cancer tissues using ALDH6A1 mouse mAb with DAB staining.

Immunohistochemical

Immunohistochemical analysis of paraffinembedded human endometrial cancer tissues using ALDH6A1 mouse mAb with DAB staining.

#### Recombinant Proteins & Antibodies

Immunohistochemical

Western blot

Immunohistochemical analysis of paraffinembedded human endometrial cancer tissues using ALDH6A1 mouse mAb with DAB staining.

Western blot analysis using ALDH6A1 mouse mAb against Jurkat (1), HEK293 (2), Hela (3), MCF-7 (4), and LNcap (5) cell lysate.