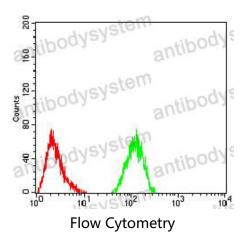

## Data Image

Flow cytometric analysis of Hela cells using ALDH6A1 mouse mAb (green) and negative control (red).

**Immunofluorescence** 

Immunofluorescence analysis of Hela cells using ALDH6A1 mouse mAb. Blue: DRAQ5 fluorescent DNA dye. Red: Actin filaments have been labeled with Alexa Fluor- 555 phalloidin.