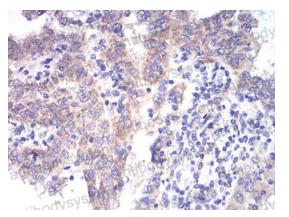

**Immunohistochemical** 

Immunohistochemical analysis of paraffinembedded human rectum cancer tissues using ALDH6A1 mouse mAb with DAB staining.

Immunohistochemical

Immunohistochemical analysis of paraffinembedded human endometrial cancer tissues using ALDH6A1 mouse mAb with DAB staining.

#### Recombinant Proteins & Antibodies

Immunohistochemical

Western blot

Immunohistochemical analysis of paraffinembedded human endometrial cancer tissues using ALDH6A1 mouse mAb with DAB staining.

Western blot analysis using ALDH6A1 mouse mAb against Jurkat (1), HEK293 (2), Hela (3), MCF-7 (4), and LNcap (5) cell lysate.