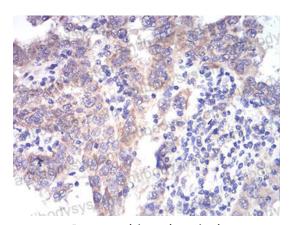

**Immunohistochemical** 

Immunohistochemical analysis of paraffinembedded human rectum cancer tissues using ALDH6A1 mouse mAb with DAB staining.

Immunohistochemical

Immunohistochemical analysis of paraffinembedded human endometrial cancer tissues using ALDH6A1 mouse mAb with DAB staining.