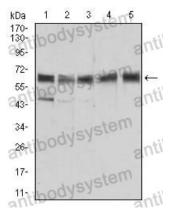

#### Recombinant Proteins & Antibodies

Immunohistochemical

Western blot

Immunohistochemical analysis of paraffinembedded human endometrial cancer tissues using ALDH6A1 mouse mAb with DAB staining.

Western blot analysis using ALDH6A1 mouse mAb against Jurkat (1), HEK293 (2), Hela (3), MCF-7 (4), and LNcap (5) cell lysate.