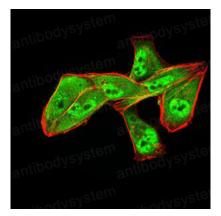

#### Recombinant Proteins & Antibodies

Immunofluorescence

Immunofluorescence analysis of Hela cells using ALDH6A1 mouse mAb (green). Blue: DRAQ5 fluorescent DNA dye. Red: Actin filaments have been labeled with Alexa Fluor- 555 phalloidin.