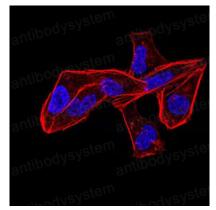

## Data Image

Flow cytometric analysis of Hela cells using ALDH6A1 mouse mAb (green) and negative control (red).

**Immunofluorescence** 

Immunofluorescence analysis of Hela cells using ALDH6A1 mouse mAb. Blue: DRAQ5 fluorescent DNA dye. Red: Actin filaments have been labeled with Alexa Fluor- 555 phalloidin.