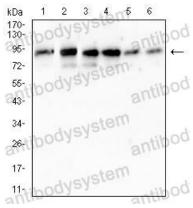

## Data Image

Flow cytometric analysis of Hela cells using XPC mouse mAb (green) and negative control (red).

Western blot analysis using XPC mouse mAb against SW480(1) ,A431(2) ,T47D(3) ,HT-29(4) ,A549 (5)and C2C12(6) cell lysate.