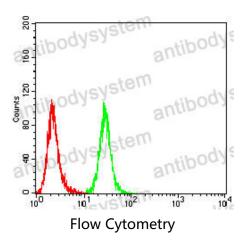

## Data Image

Flow cytometric analysis of Hela cells using XPC mouse mAb (green) and negative control (red).

Western blot analysis using XPC mouse mAb against SW480(1) ,A431(2) ,T47D(3) ,HT-29(4) ,A549 (5)and C2C12(6) cell lysate.