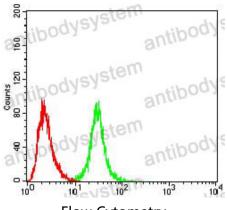

## Data Image

Flow Cytometry

Western blot

Flow cytometric analysis of Hela cells using OTUD4 mouse mAb (green) and negative control (red).

Western blot analysis using OTUD4 mouse mAb against HepG2 (1) and C6 (2) cell lysate.