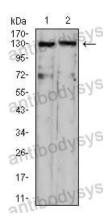

## Data Image

Flow Cytometry

Western blot

Flow cytometric analysis of Hela cells using OTUD4 mouse mAb (green) and negative control (red).

Western blot analysis using OTUD4 mouse mAb against HepG2 (1) and C6 (2) cell lysate.