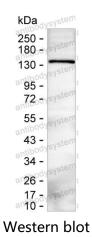

|
| Accession           | Q00722                                                                                                                                                     |





## Recombinant Proteins & Antibodies

|                       | Use a manual defrost freezer and avoid repeated freeze-thaw cycles.       |
|-----------------------|---------------------------------------------------------------------------|
| Stability and Storage | Store at 4°C short term (1-2 weeks). Store at -20°C 12 months. Store at - |
|                       | 80°C long term.                                                           |
| Note                  | For research use only.                                                    |

## Data Image



Western blot analysis using PLCB2 mouse mAb against THP-1 lysate