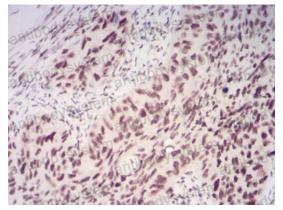

## Data Image

**Immunohistochemical** 

Immunohistochemical analysis of paraffinembedded human cervical cancer tissues using CBX1 mouse mAb with DAB staining.

**Immunohistochemical** 

Immunohistochemical analysis of paraffinembedded human esophageal cancer tissues using CBX1 mouse mAb with DAB staining.