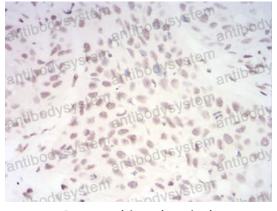

## Data Image

**Immunohistochemical** 

Immunohistochemical analysis of paraffinembedded human cervical cancer tissues using CBX1 mouse mAb with DAB staining.

**Immunohistochemical** 

Immunohistochemical analysis of paraffinembedded human esophageal cancer tissues using CBX1 mouse mAb with DAB staining.