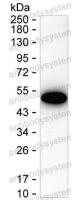

## Data Image

Western blot

Result: RHF70601 can detect CXCL6 by Western

blotting.