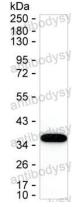

## Data Image

Western blot

Result: RHF70401 can detect human CCL7 by

Western blotting.