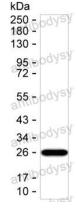

## Data Image

Western blot

Result: RHF70302 can detect CCL8 by Western blotting.