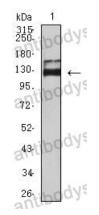

## Data Image

mouse mAb (green) and negative control (red).

Flow cytometric analysis of HL-60 cells using CD339

Western blot

Western blot analysis using CD339 mouse mAb against Hela (1) cell lysate.