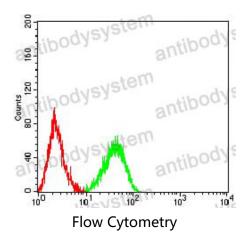

## Data Image

mouse mAb (green) and negative control (red).

Flow cytometric analysis of HL-60 cells using CD339

Western blot

Western blot analysis using CD339 mouse mAb against Hela (1) cell lysate.