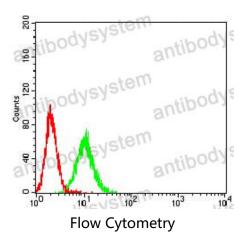

## Data Image

Flow cytometric analysis of K562 cells using CD339 mouse mAb (green) and negative control (red).