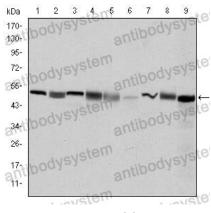

## Data Image

Western blot

Western blot analysis using CCT2 mouse mAb against Hela (1), MCF-7 (2), Jurkat (3), T47D (4), K562 (5), A431 (6), NIH/3T3 (7), PC-12 (8) and Cos7 (9) cell lysate.