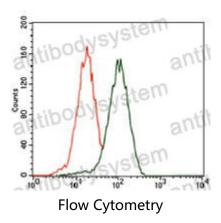

## Data Image

Flow cytometric analysis of HEK293 cells using PHC1 mouse mAb (green) and negative control (red).