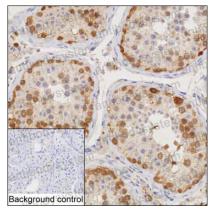

## Data Image

**Immunohistochemical** 

IHC-P analysis of testis tissue by CTAG1A antibody (RHF65602). IHC-P was performed using sections of the formalin-fixed paraffin-embedded testis tissue; Result: Spermatogonia and spermatocytes are positively stained at the cytoplasm.