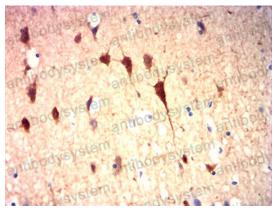

## Data Image

Flow cytometric analysis of LNCAP cells using DLG4 mouse mAb (green) and negative control (red).

**Immunohistochemical** 

Immunohistochemical analysis of paraffinembedded human brain tissues using DLG4 mouse mAb with DAB staining.