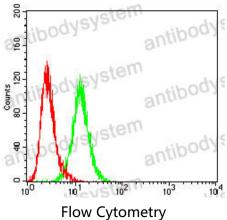

## Data Image

Flow cytometric analysis of LNCAP cells using DLG4 mouse mAb (green) and negative control (red).

**Immunohistochemical** 

Immunohistochemical analysis of paraffinembedded human brain tissues using DLG4 mouse mAb with DAB staining.