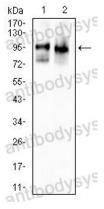

## Recombinant Proteins & Antibodies

Western blot

Western blot analysis using DLG4 mouse mAb against Mouse brain (1), and Rat brain (2) tissue lysate.