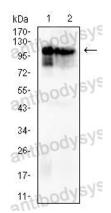

## Data Image

Flow cytometric analysis of K562 cells using DLG4 mouse mAb (green) and negative control (red).

Western blot analysis using DLG4 mouse mAb against Mouse Brain (1) and Rat Brain (2) tissue lysate.