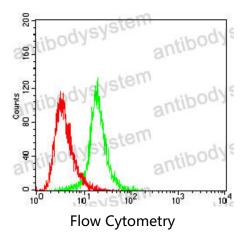

## Data Image

Flow cytometric analysis of K562 cells using DLG4 mouse mAb (green) and negative control (red).

Western blot analysis using DLG4 mouse mAb against Mouse Brain (1) and Rat Brain (2) tissue lysate.