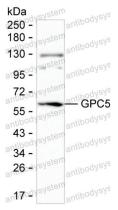

## Data Image

Western blot

Western blot analysis using GPC5 mouse mAb against HeLa lysate